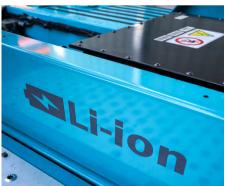

#### **FLEXIBLE RECHARGING**

282 kW or 350 kW Li-Ion batteries fully charged with GB/T or CCS dual port charging in approx 1 h. Use own setup or from Konecranes.

LIFTING ATTACHMENTS Spreader for single or double stacking.

Operational time between 9–12 h thanks to powerful Li-lon battery packs.

Double connector for quick charging.