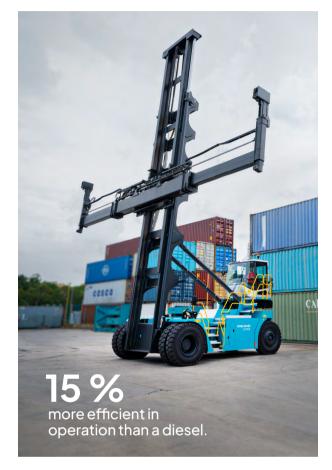

## E-ACE Electric empty container handler for your everyday needs

**OPTIMA CABIN** The safest, most spacious and quiet cabin in the industry.

CLi-ior

DNECRANES

**BEST VISIBILITY** Market leading visibility in all directions.

#### LIFTING SPEED The same strong, well known lifting equipment. Lifts up to 21% faster than a diesel model.

ENERGY EFFICIENT Low energy consumption due to modern high voltage technology.

# High quality and easy operations

The powerful, durable and safe Konecranes Liftace empty container handler has become a firmly established player for container terminals due to its high quality and ease of use. These battery electric models have a load capacity of 9–10 tons, and are available as single or double stacking.