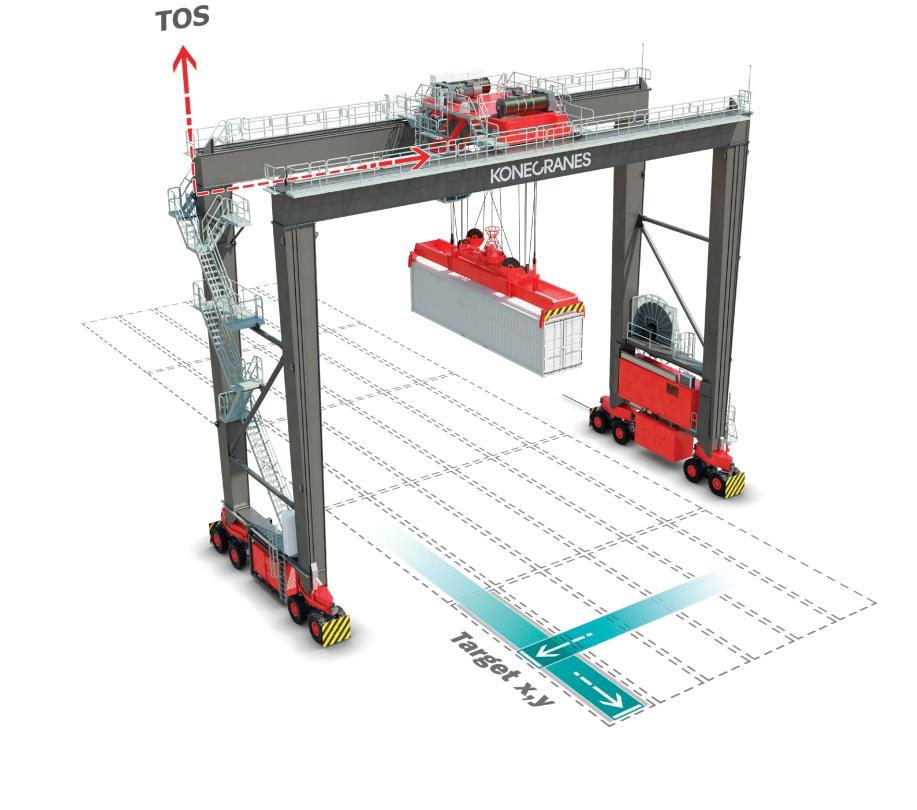

## Auto-Positioning Retrofit Eliminates positioning errors and increases speed of operation as the crane will automatically stop precisely

Adapt and thrive

# Konecranes is the premier port services provider to brownfield terminal

above the correct container or slot.

developments. Our range of retrofit products will enable your fleet to adapt to a fast-changing environment. Welcome to your evolution.

as other brands. System can be implemented to other brands as well, but

Konecranes Auto-Steering and Auto-TOS are a prerequisite.

communication.

- What you need to know
- Auto-Steering and Auto-TOS reporting are prerequisites for Auto-Positioning Site works and commissioning: 1-2 days per crane Customer needs: - To apply for necessary radio frequency license that the system needs for the base station