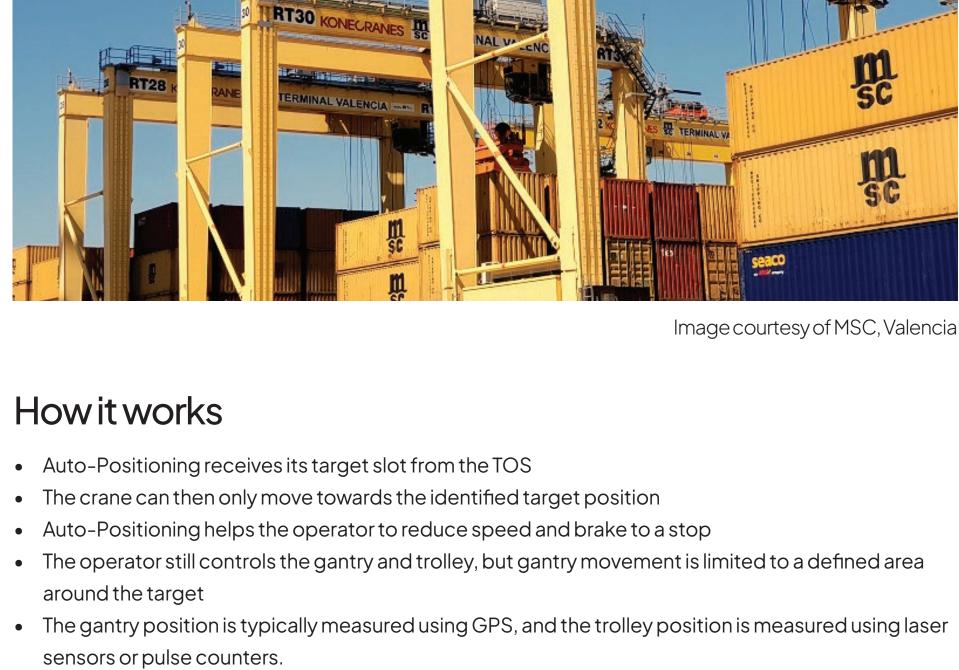

as other brands. System can be implemented to other brands as well, but

Konecranes Auto-Steering and Auto-TOS are a prerequisite.

communication.

- What you need to know
- Auto-Steering and Auto-TOS reporting are prerequisites for Auto-Positioning Site works and commissioning: 1-2 days per crane Customer needs: - To apply for necessary radio frequency license that the system needs for the base station