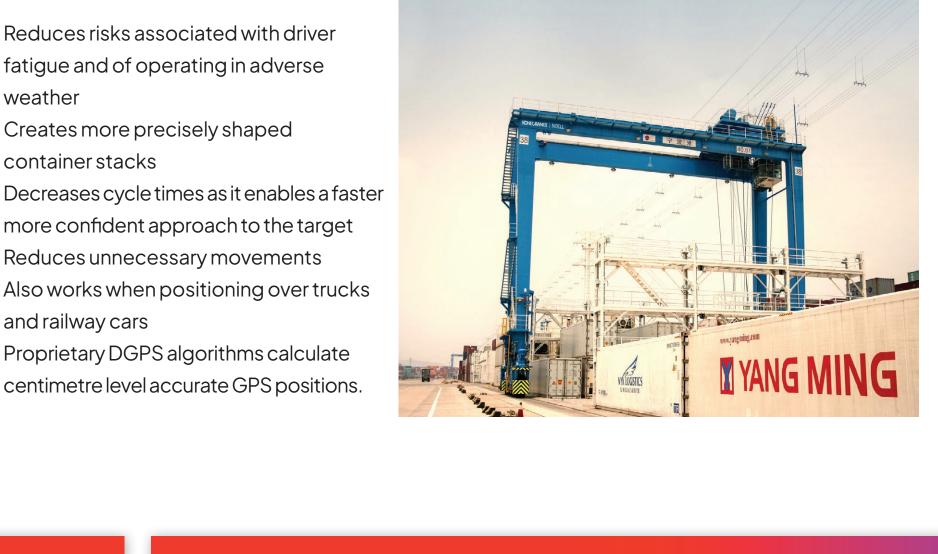

## fatigue and of operating in adverse weather

Benefits

Creates more precisely shaped container stacks Decreases cycle times as it enables a faster

Reduces risks associated with driver

- more confident approach to the target Reduces unnecessary movements Also works when positioning over trucks
- and railway cars Proprietary DGPS algorithms calculate