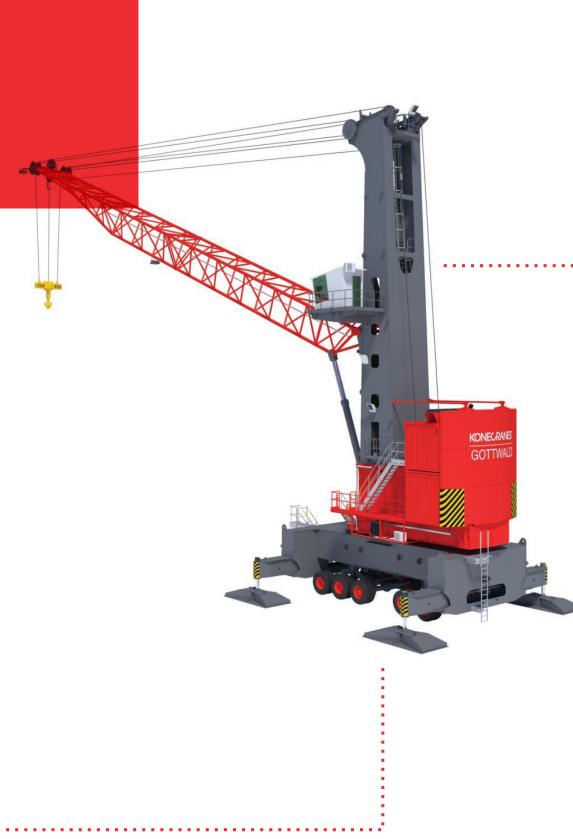

# Mobile **Harbor Crane Control Upgrade** A simple, smart adaptation that readies

a 15-year-old crane for many more years of operation.

Intelligence. Evolved.

Welcome to your **evolution.** Small, incremental changes that enable existing fleets to continue to adapt and thrive.

**MHC Control** 

harbor crane.

A simple way to

of your mobile

extend the operating

life and availability

**EQUIPMENT** 

This is a standardized retrofit

applicable to Konecranes

Gottwald MHCs K2000.